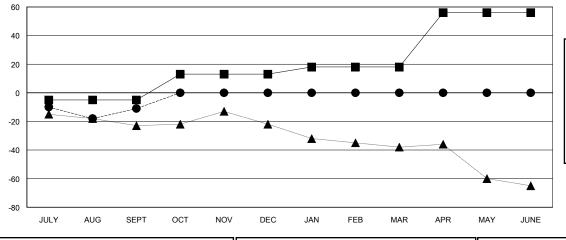

#### GOALS AND ACTUAL MEMBERS CUMULATIVE

| - CURRENT YEAR GOALS FOR NEW |  |
|------------------------------|--|
| AEMBERG                      |  |

- ● - CURRENT YEAR ACTUAL MEMBERS

- ▲ - LAST YEAR ACTUAL MEMBERS